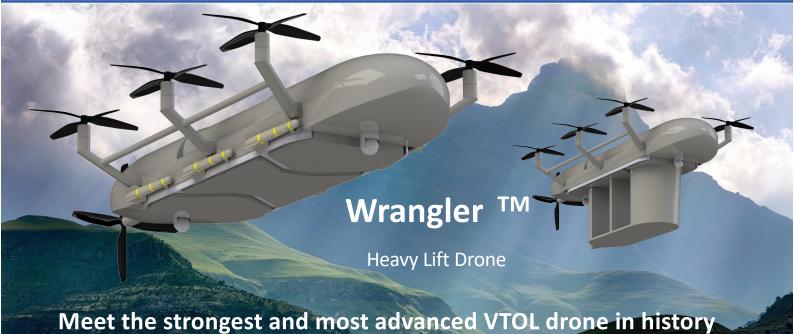

With a heavy lift capacity capable of lifting truck sized payloads for delivery at

distances previously thought unimaginable for a VTOL aircraft. This industry shaping aircraft will create new business opportunities for high growth and profitability. Multi-role capabilities for defense and commercial applications:

- Cargo transport
- Surveillance, interdiction & detection
- Intercept and communications platform
- Air cover and fire support
- Close area support
- Suppression of hostile sensors and networks

GTL's breakthrough Wrangler<sup>™</sup> Heavy Lift Drone uses game changing technology that provides all day operating capability (without refueling) and is environmentally clean, meeting net zero climate needs. The new GTL Wrangler is an investment in your success.